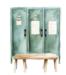

## **FOOTBALL I SPY GAME**

Write down the number of each item you see.

| Footballs (not with players)     |
|----------------------------------|
| Benches                          |
| #13 Jerseys                      |
| Football Fields                  |
| Weightlifting Stations           |
| Water/Soda Bottles               |
| Trophies                         |
| Pairs of Cleats (not on players) |
| Lockers                          |
| Helmets (not on players)         |
| Hot Dogs                         |
| Football Players                 |

ANSWER KEY: Footballs (8), Benches (3), #13 Jersey's (4), Football Fields (2), Weightlifting Stations (3), Water/Soda Bottles (8), Trophies (3), Cleats (6), Lockers (2), Helmets (7), Hot Dogs (5), Football Players (6)

## **FOOTBALL I SPY GAME**

Write down the number of each item you see.

| <br>Footballs (not with players)     |
|--------------------------------------|
| <br>Benches                          |
| <br>#13 Jerseys                      |
| <br>Football Fields                  |
| <br>Weightlifting Stations           |
| <br>Water/Soda Bottles               |
| <br>Trophies                         |
| <br>Pairs of Cleats (not on players) |
| <br>Lockers                          |
| <br>Helmets (not on players)         |
| <br>Hot Dogs                         |
| Football Players                     |