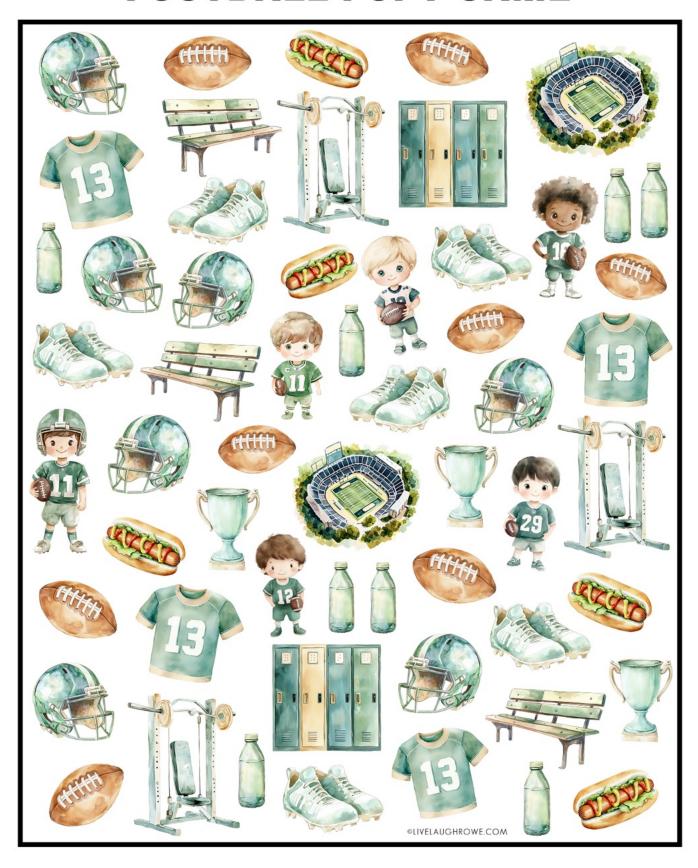

## **FOOTBALL I SPY GAME**

Write down the number of each item you see.

| Footballs (not with players)     |
|----------------------------------|
| Benches                          |
| #13 Jerseys                      |
| Football Fields                  |
| Weightlifting Stations           |
| Water/Soda Bottles               |
| Trophies                         |
| Pairs of Cleats (not on players) |
| Lockers                          |
| Helmets (not on players)         |
| Hot Dogs                         |
| Football Players                 |

ANSWER KEY: Footballs (8), Benches (3), #13 Jersey's (4), Football Fields (2), Weightlifting Stations (3), Water/Soda Bottles (8), Trophies (3), Cleats (6), Lockers (2), Helmets (7), Hot Dogs (5), Football Players (6)