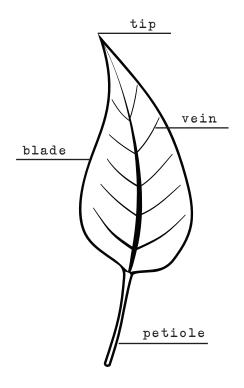

| MY THOUG | HTS:     |       |        |          |
|----------|----------|-------|--------|----------|
|          |          |       |        |          |
|          |          |       |        |          |
|          |          |       |        |          |
|          |          |       |        |          |
|          |          |       |        |          |
|          |          |       |        |          |
|          |          |       |        |          |
|          |          |       |        |          |
|          |          |       |        |          |
|          |          |       |        |          |
|          |          |       |        |          |
|          |          |       |        |          |
|          |          |       |        |          |
|          |