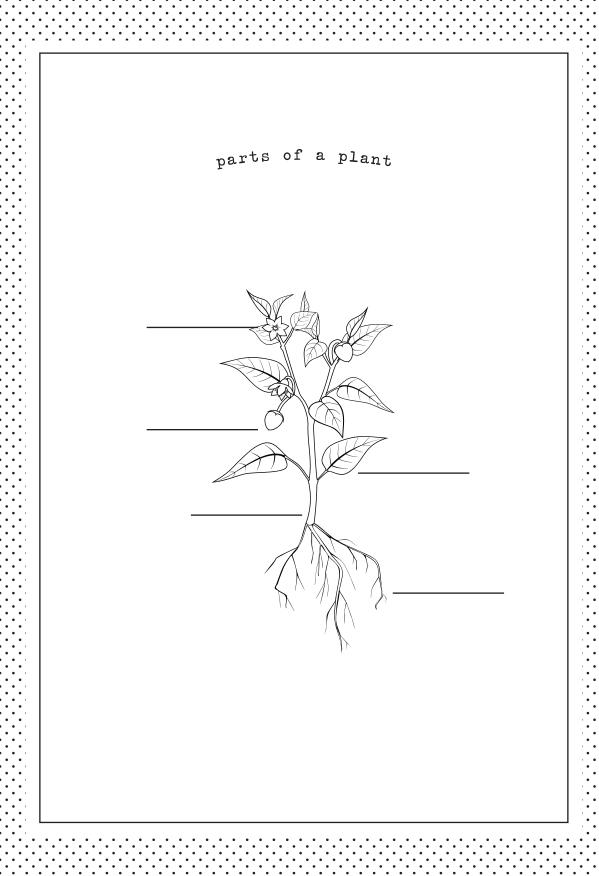

| MY THOUG | HTS:     |       |        |          |
|----------|----------|-------|--------|----------|
|          |          |       |        |          |
|          |          |       |        |          |
|          |          |       |        |          |
|          |          |       |        |          |
|          |          |       |        |          |
|          |          |       |        |          |
|          |          |       |        |          |
|          |          |       |        |          |
|          |          |       |        |          |
|          |          |       |        |          |
|          |          |       |        |          |
|          |          |       |        |          |
|          |          |       |        |          |
|