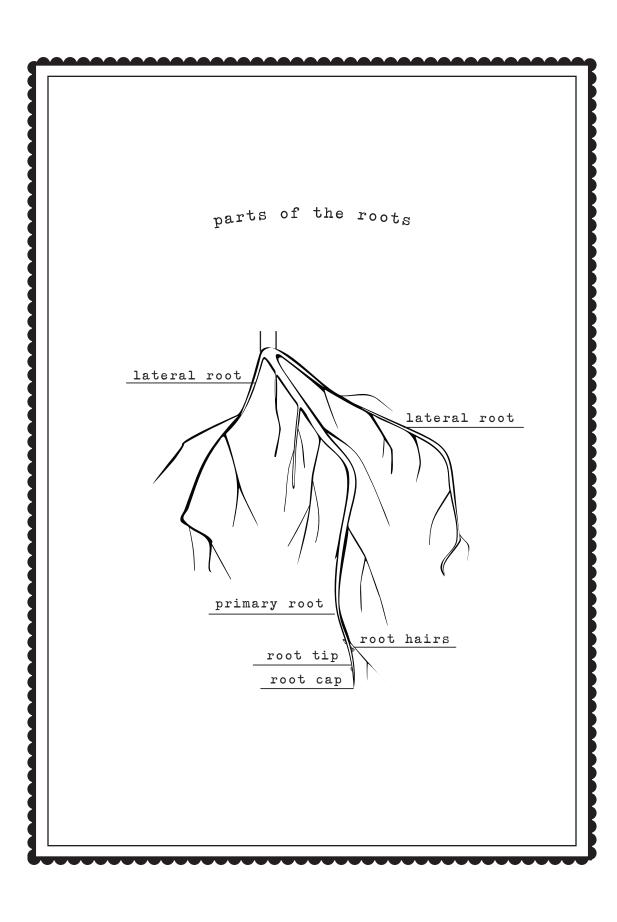

| MY THOUG | HTS:     |       |        |          |
|----------|----------|-------|--------|----------|
|          |          |       |        |          |
|          |          |       |        |          |
|          |          |       |        |          |
|          |          |       |        |          |
|          |          |       |        |          |
|          |          |       |        |          |
|          |          |       |        |          |
|          |          |       |        |          |
|          |          |       |        |          |
|          |          |       |        |          |
|          |          |       |        |          |
|          |          |       |        |          |
|          |          |       |        |          |
|          |