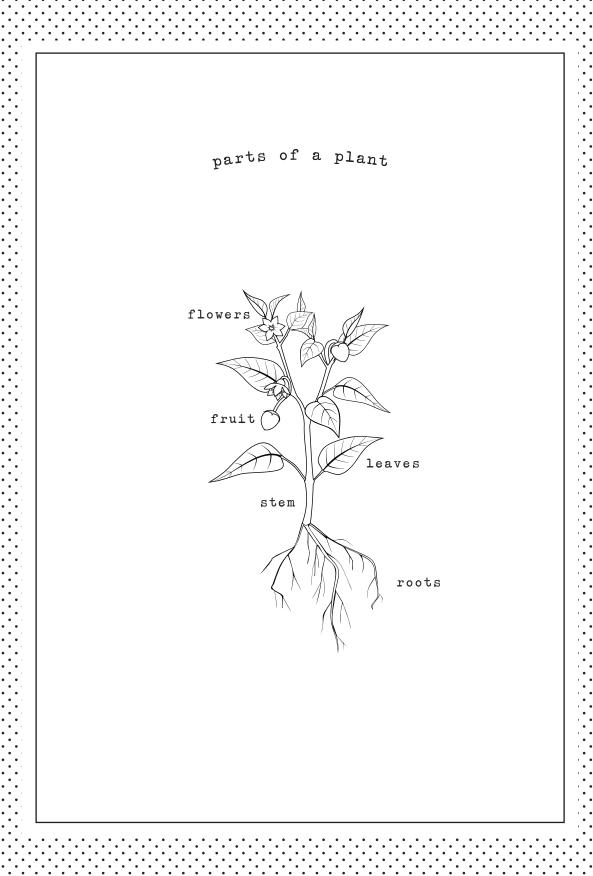

| MY THOUG | HTS:     |       |        |          |
|----------|----------|-------|--------|----------|
|          |          |       |        |          |
|          |          |       |        |          |
|          |          |       |        |          |
|          |          |       |        |          |
|          |          |       |        |          |
|          |          |       |        |          |
|          |          |       |        |          |
|          |          |       |        |          |
|          |          |       |        |          |
|          |          |       |        |          |
|          |          |       |        |          |
|          |          |       |        |          |
|          |          |       |        |          |
|